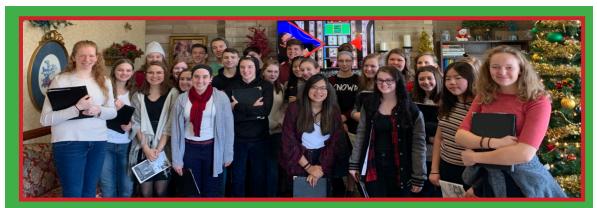

### Spreading Christmas Cheer

To spread Christmas joy and Christ's love, FCA's high school choir students (shown above) recently visited five nursing homes and rehabilitation centers around Lancaster and Fairfield County!